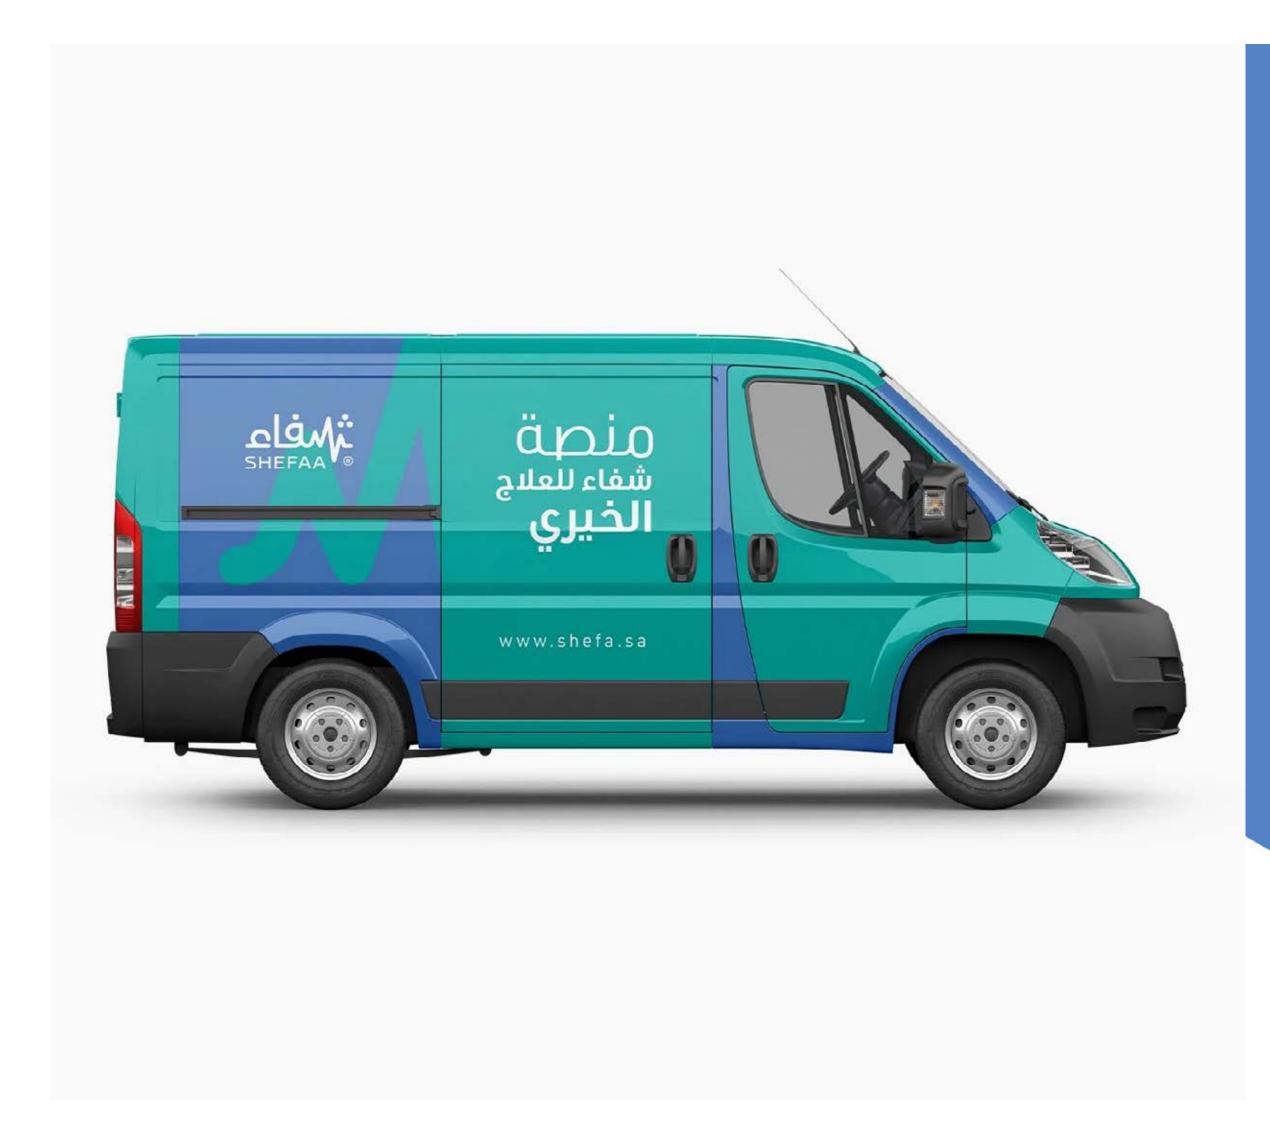

# ICONIC BRANDS

**SHEFAA** 

An electronic platform affiliated with the Health Endowment Fund that aims to facilitate the provision of therapeutic services, medical devices, and medicines to the needy, the needy, and emergency cases to those who do not have the ability to obtain treatment in health facilities.

# **SHEFAA**

An electronic platform affiliated with the Health Endowment Fund that aims to facilitate the provision of therapeutic services, medical devices, and medicines to the needy, the needy, and emergency cases to those who do not have the ability to obtain treatment in health facilities.