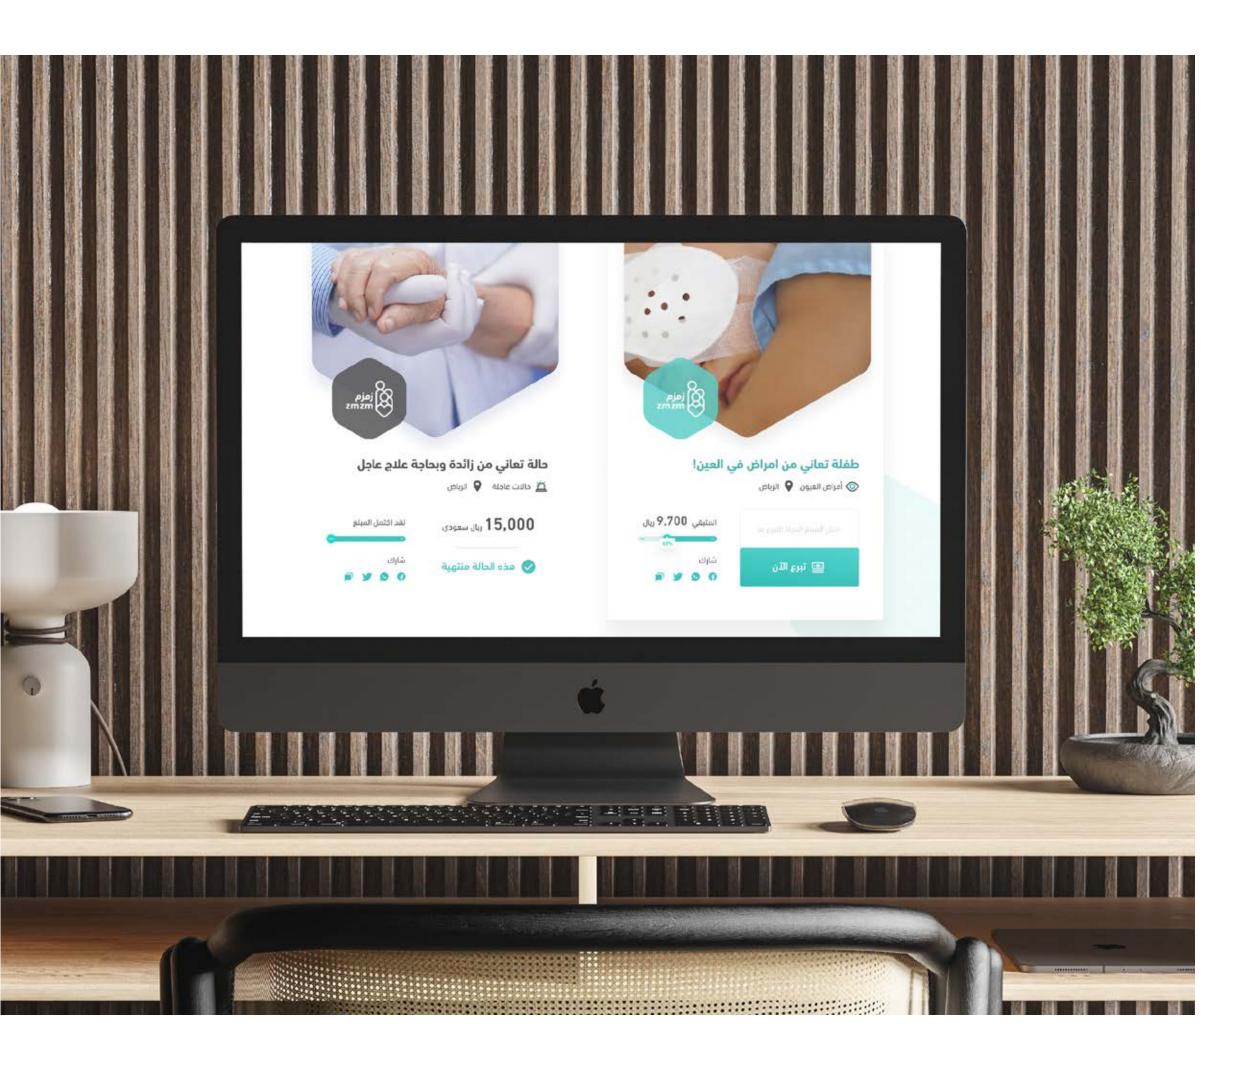

# ICONIC BRANDS

**SHEFAA** 

An electronic platform affiliated with the Health Endowment Fund that aims to facilitate the provision of therapeutic services, medical devices, and medicines to the needy, the needy, and emergency cases to those who do not have the ability to obtain treatment in health facilities.

# **SHEFAA**

An electronic platform affiliated with the Health Endowment Fund that aims to facilitate the provision of therapeutic services, medical devices, and medicines to the needy, the needy, and emergency cases to those who do not have the ability to obtain treatment in health facilities.