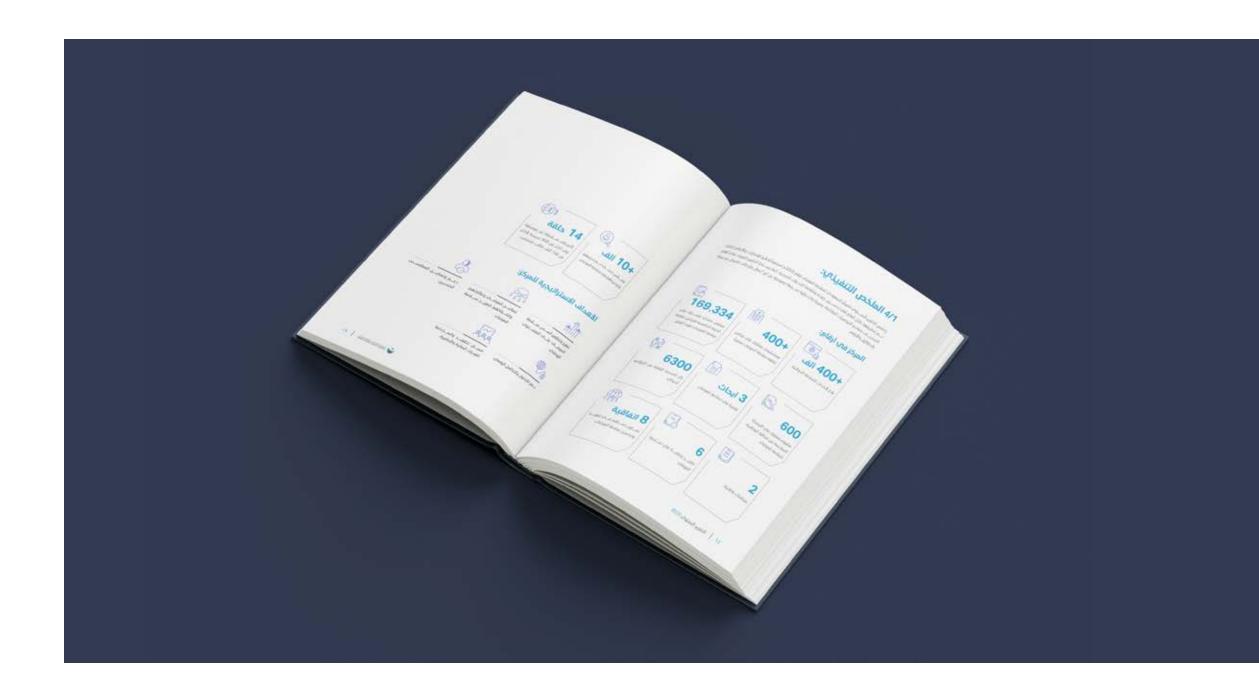

### أثر سلامة المرضات على الاقتصاد الوطنات:

لسلامة المرضى تأثير اقتصادي كبير على الاقتصاد الوطني. حيث يتمثل ذلك مي الحد من الأضرار التب يمكن تجنبها وتأثيرها. والتكاليف المباشـــرة وغير المباشرة على النظام الصحى بشكل عام. أجريت دراسة تقديرية في المملكـــة لتقدير الأضرار الناجمة عن الأحداث العارضة خلال عام 2021م، وقد تم تقدير التكلفة المباشـــرة لهذه الأحداث بمبلغ 1,003,165,209 ريال سعودات.

أجرت «ســباهي» دراســة أحرف في عام 2019م لتقدير الأحداث العارضة في المملكــة، وكانت إحدف نتألجها تقدير التكلفة المالية لإقامة المرضات في المستشــفيات نتيجة للأحداث العارضة. وقد تم تقديرها بمناغ 2 مليار ريال سعودي هذا يوضح أهمية ودور المركز في الحد من الأحداث العارضة لسلامة المرضف التي يمكن تجنبها. والتكاليف المترتبة عليها، والتب من المتوقع أن تصل تقديرياً إلى حوالاتٍ 7 مليارات ربال بحلول عام 2030م.