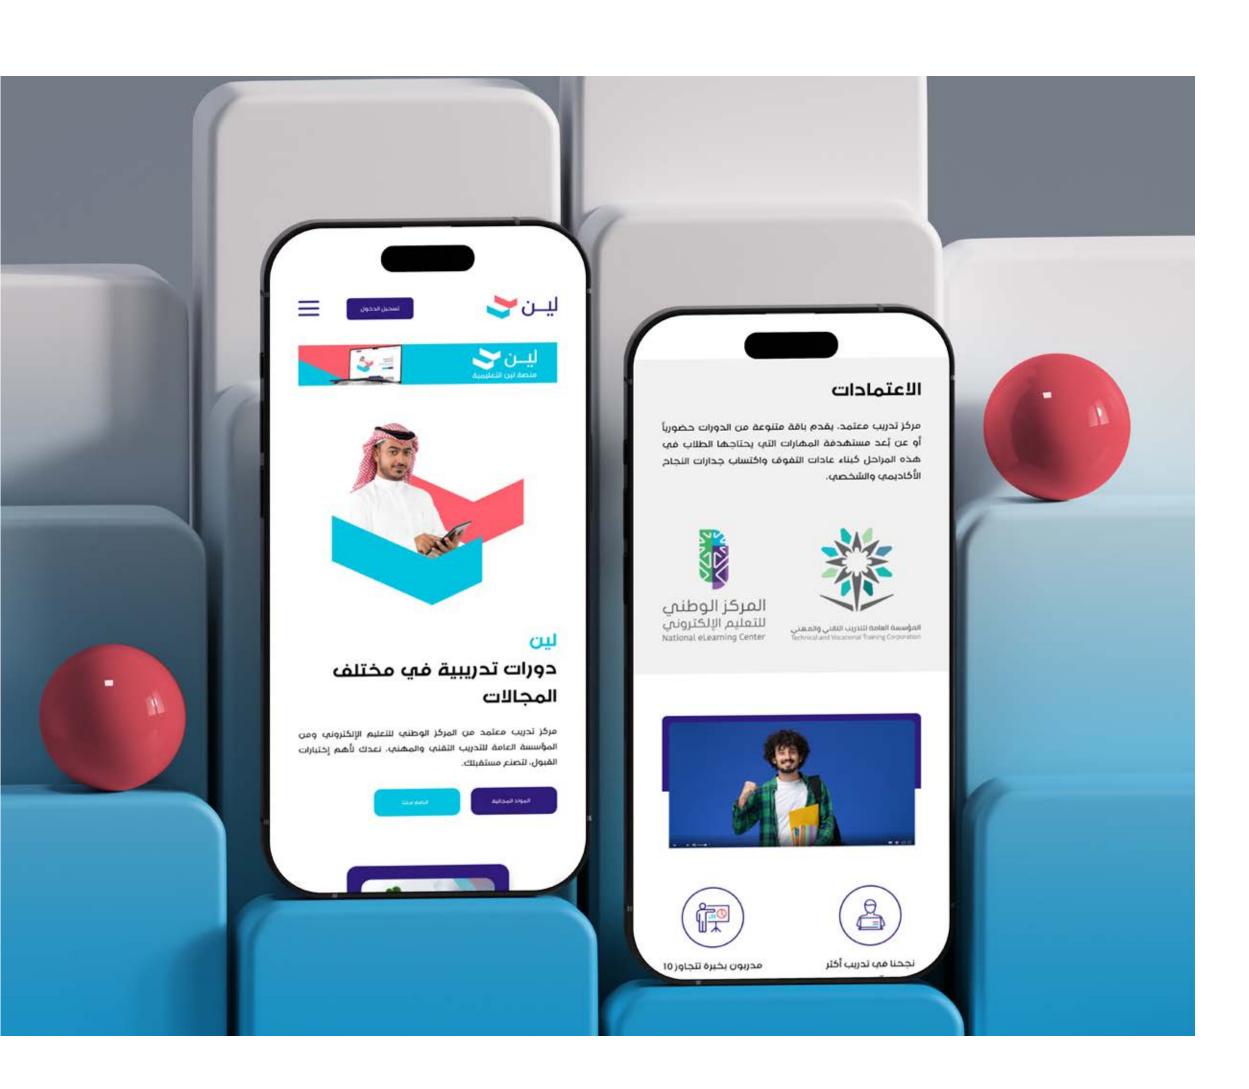

**LEEN** 

An accredited training center, offering a variety of courses in person or remotely, targeting the skills students need at these stages, such as building habits of excellence and acquiring competencies for academic and personal success.