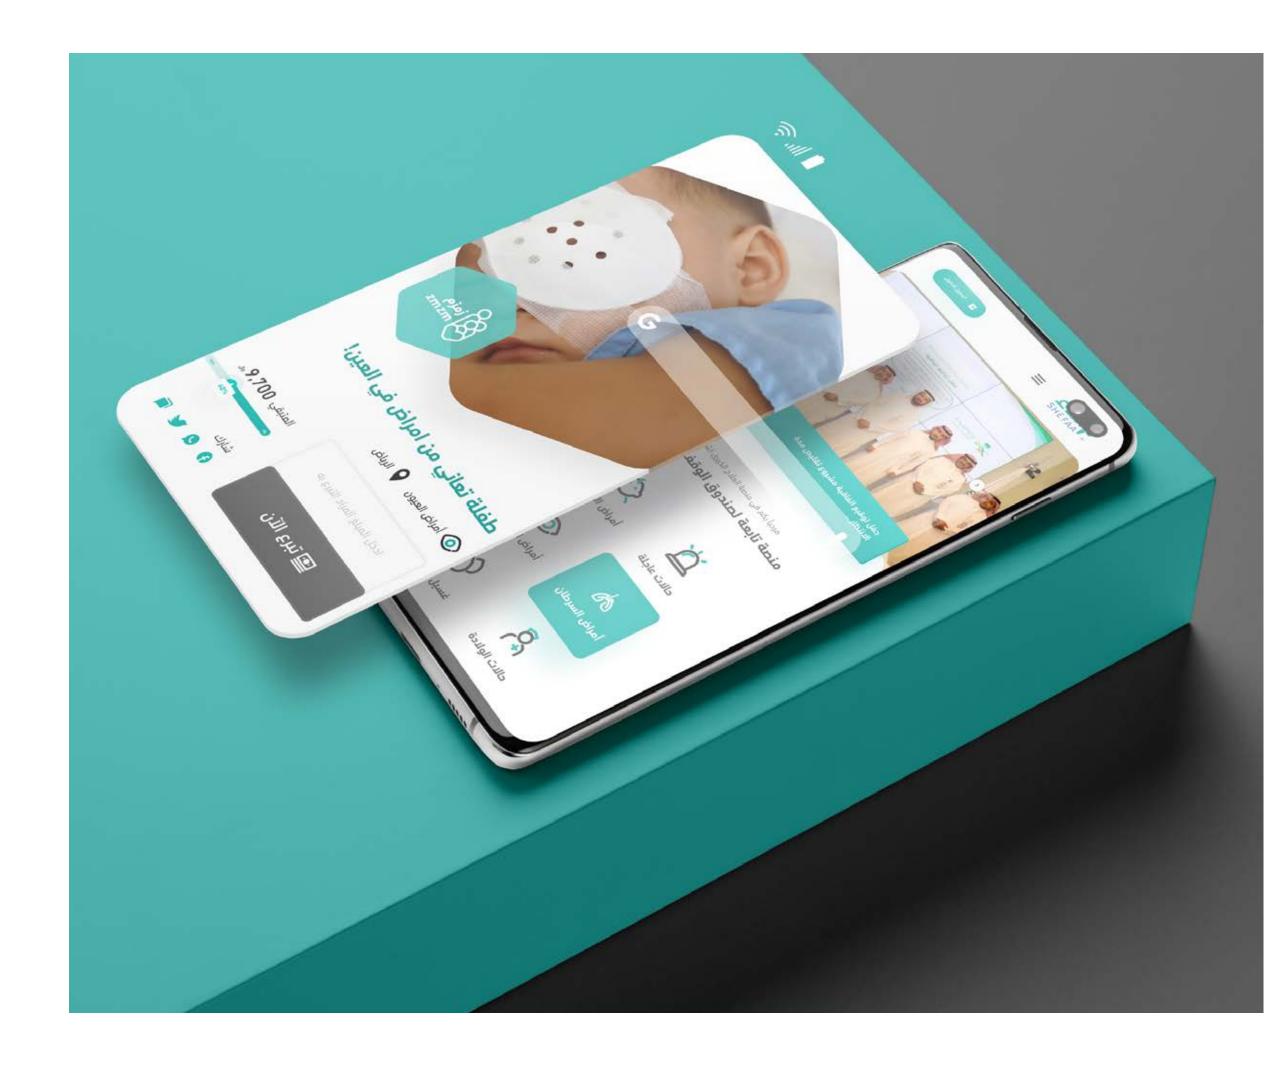

# ICONIC BRANDS

**SHEFAA** 

An electronic platform affiliated with the Health Endowment Fund that aims to facilitate the provision of therapeutic services, medical devices, and medicines to the needy, the needy, and emergency cases to those who do not have the ability to obtain treatment in health facilities.

# **SHEFAA**

An electronic platform affiliated with the Health Endowment Fund that aims to facilitate the provision of therapeutic services, medical devices, and medicines to the needy, the needy, and emergency cases to those who do not have the ability to obtain treatment in health facilities.