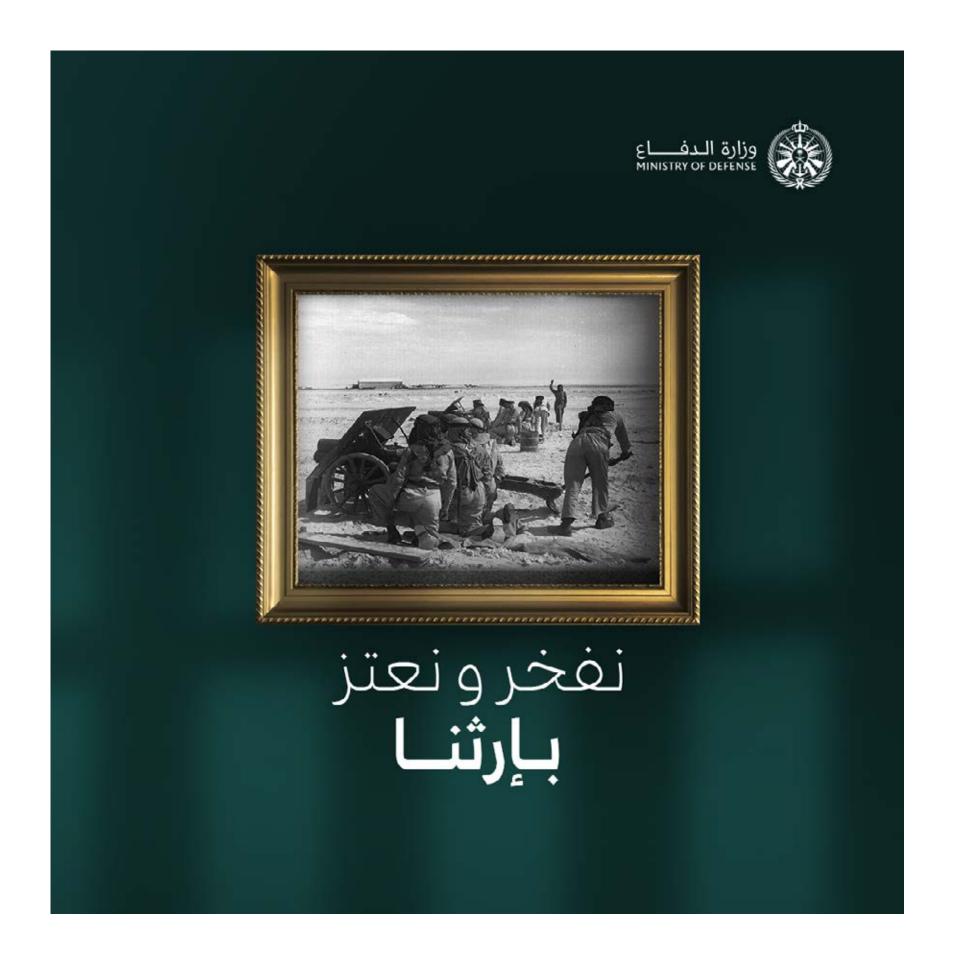

Client:

**GRID** 

The Saudi Ministry of Defense is the body responsible for protecting the Kingdom of Saudi Arabia and its national safety. The Ministry is considered one of the most important government agencies in the Kingdom, as it carries out vital tasks to ensure the security and stability of the country.

# Client:

# **SAUDI MINISTRY OF DEFENCE**

The Ministry of Human Resources and Social Development is the government body responsible for drawing up general policy for labor and workers' systems in the public and private sectors in the Kingdom of Saudi Arabia, as well as everything related to social affairs and its development programs, which are consistent with the visions and policies pursued by the Kingdom's government.