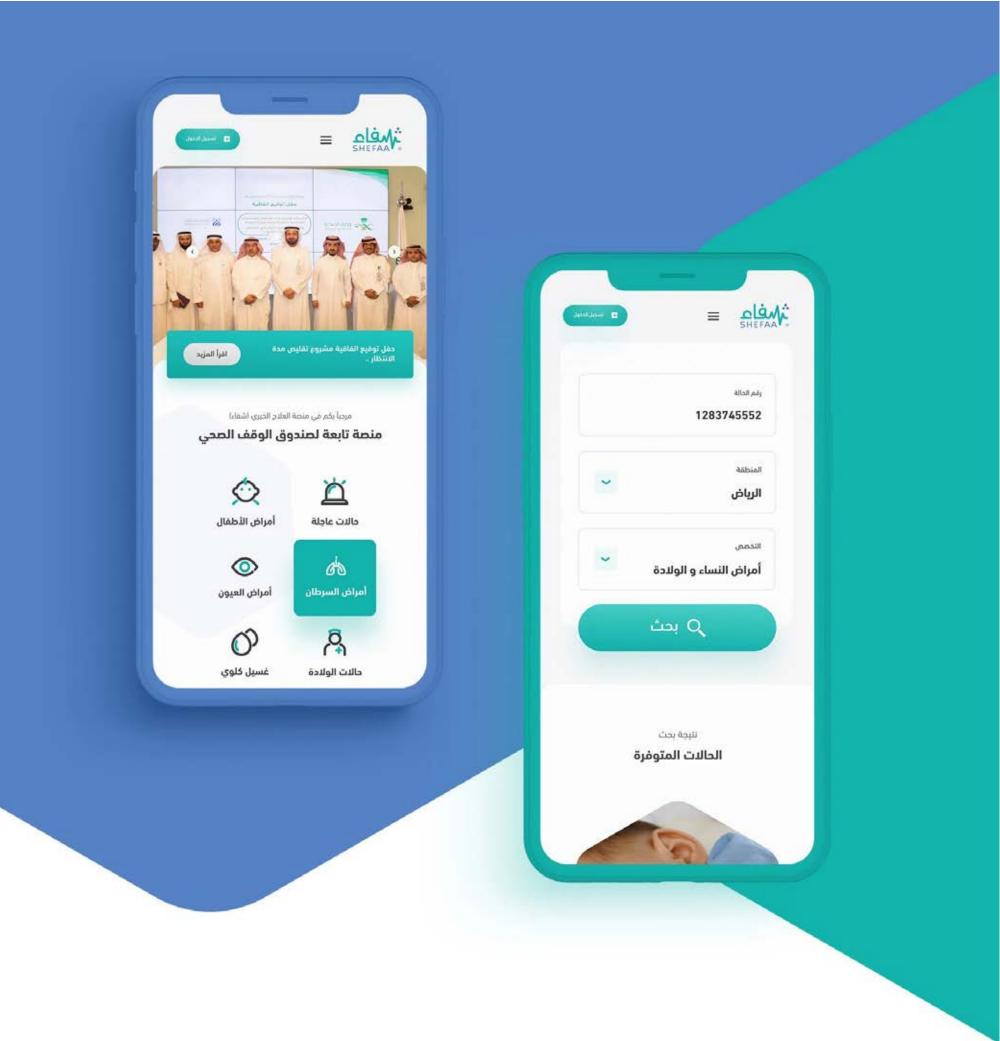

# ICONIC BRANDS

**SHEFAA** 

An electronic platform affiliated with the Health Endowment Fund that aims to facilitate the provision of therapeutic services, medical devices, and medicines to the needy, the needy, and emergency cases to those who do not have the ability to obtain treatment in health facilities.

# **SHEFAA**

An electronic platform affiliated with the Health Endowment Fund that aims to facilitate the provision of therapeutic services, medical devices, and medicines to the needy, the needy, and emergency cases to those who do not have the ability to obtain treatment in health facilities.