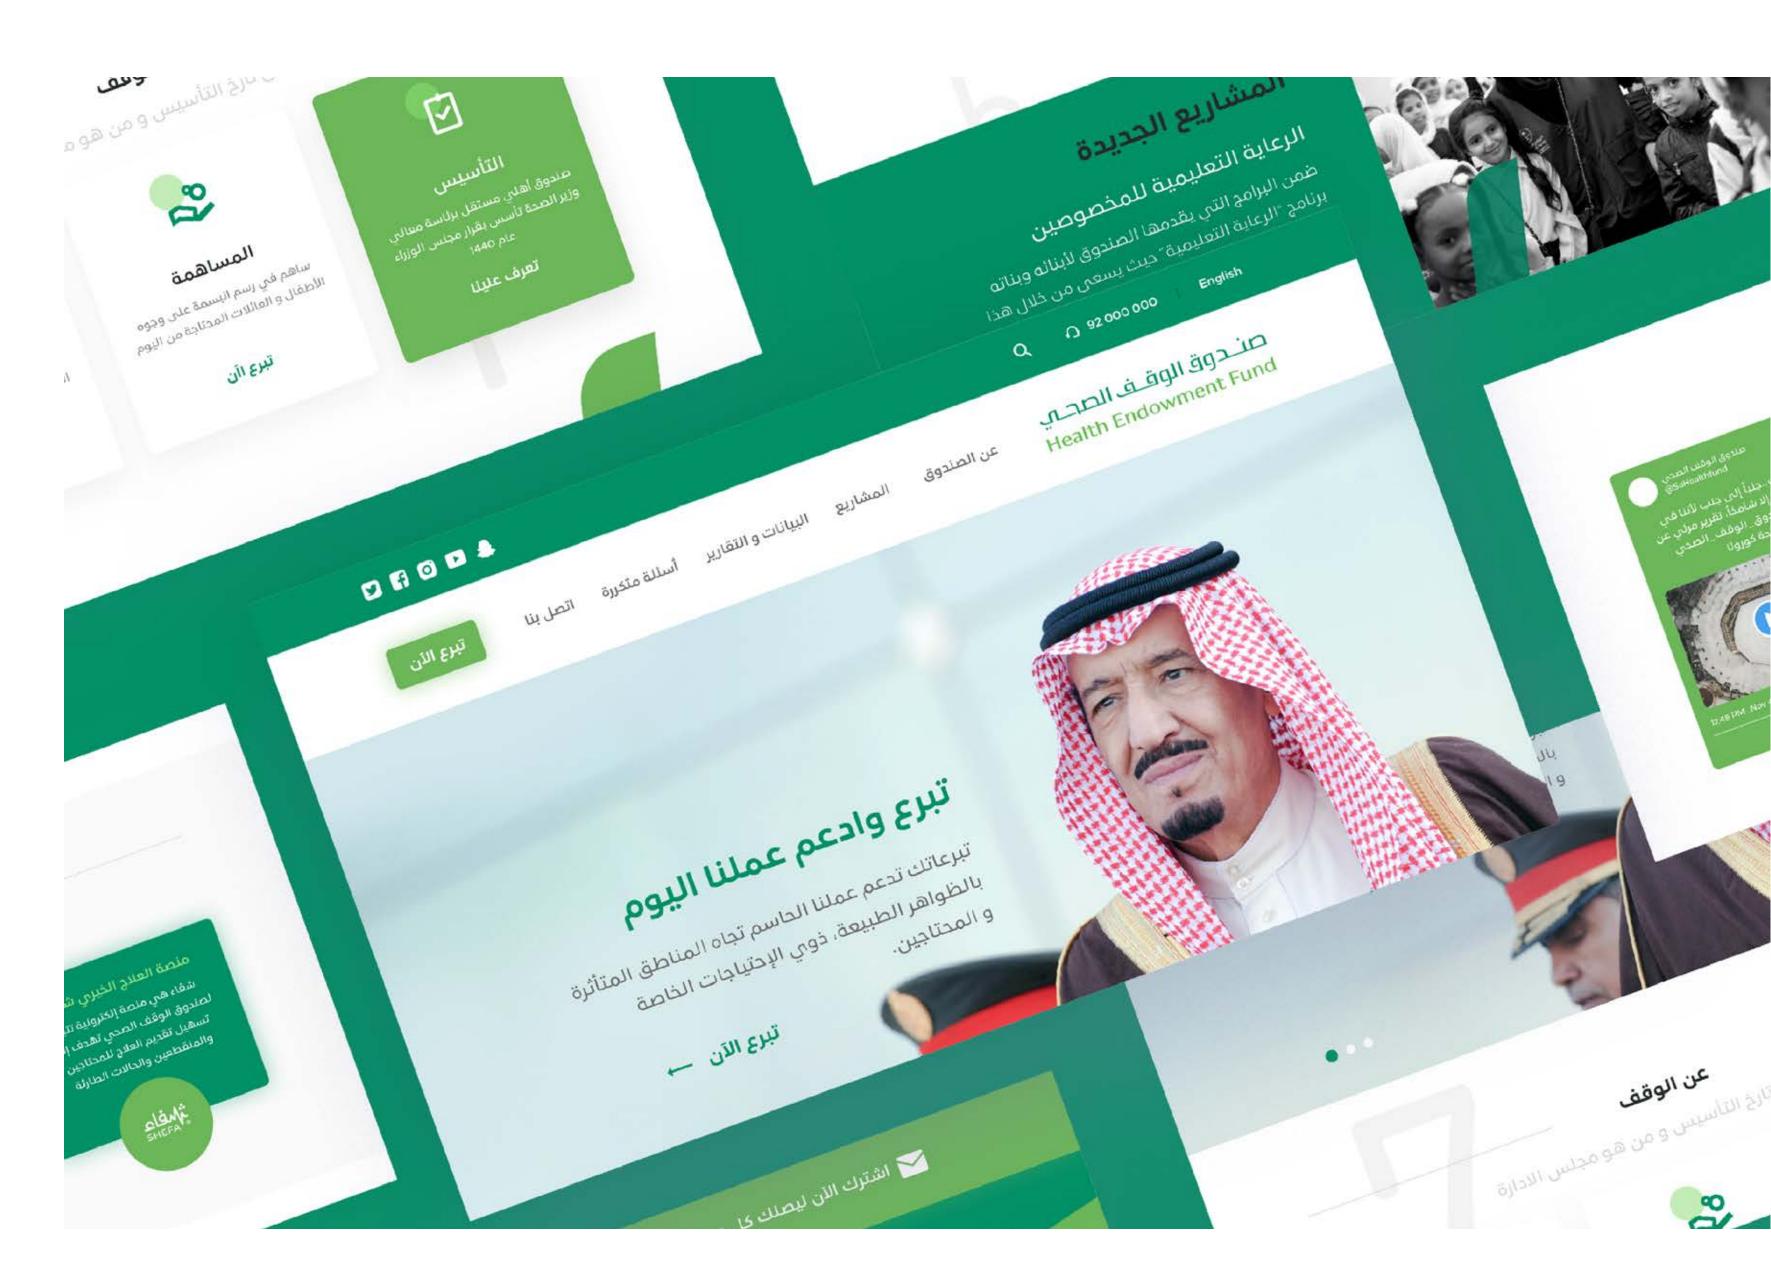

# **HEALTH ENDOWMENT FUND**

# صنحوق الوقاف الصحاب Health Endowment Fund

The Health Endowment Fund is a pioneering initiative in the Kingdom of Saudi Arabia that aims to provide health care to citizens and residents. The Fund operates as an independent body that seeks to improve and develop health services to meet the needs of the population and enhance the quality of health care in the Kingdom.

# **SHEFAA**

An electronic platform affiliated with the Health Endowment Fund that aims to facilitate the provision of therapeutic services, medical devices, and medicines to the needy, the needy, and emergency cases to those who do not have the ability to obtain treatment in health facilities.